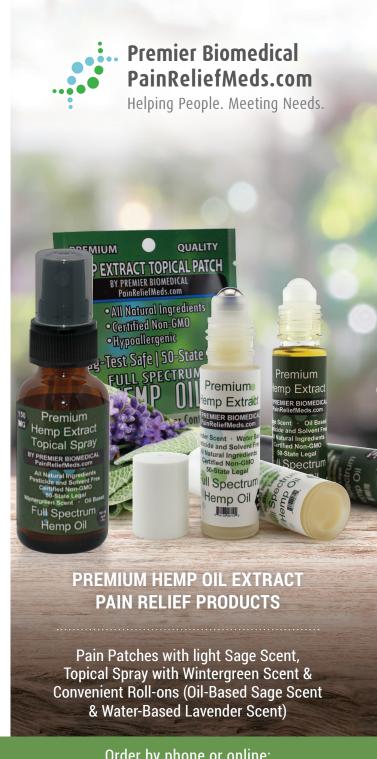

# HEMP OIL EXTRACT ROLL-ONS 10 ML (0.338 FL OZ)

(Provides temporary relief)

These convenient roll-ons can be easily applied to the skin anywhere, any time. Apply liberally and massage gently into the skin for fast relief of aches and pains.

# HEMP OIL TOPICAL SPRAY 30 ML (1 FL OZ)

(Provides temporary relief)

This convenient wintergreen oil scented spray allows for broad touch-free application with a cooling sensation to speed pain relief.

The pain-relieving ingredients are quickly absorbed when gently massaged into the skin.

# TOPICAL HEMP OIL PATCH | 50 MG

(Provides up to 96 hours of continuous relief)

This hypoallergenic adhesive patch, with its fabric pad filled with pain-relieving ingredients, can be worn for up to 96 hours!