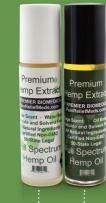

# HEMP OIL EXTRACT ROLL-ONS 10 ML (0.338 FL OZ)

(Provides temporary relief)

These convenient roll-ons can be easily applied to the skin anywhere, any time. Apply liberally and massage gently into the skin for fast relief of aches and pains.

The pain-relieving ingredients are absorbed quickly, leaving a gentle pleasant aroma. Reapply as needed.

Water-Based Oil-Based