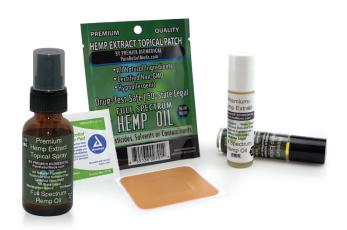

# HEMP OIL EXTRACT ROLL-ONS 10 ML (0.338 FL OZ)

(Provides temporary relief)

These convenient roll-ons can be easily applied to the skin anywhere, any time. Apply liberally and massage gently into the skin for fast relief of aches and pains.

# HEMP OIL TOPICAL SPRAY 30 ML (1 FL OZ)

(Provides temporary relief)

This convenient wintergreen oil scented spray allows for broad touch-free application with a cooling sensation to speed pain relief.

The pain-relieving ingredients are quickly absorbed when gently massaged into the skin.

# TOPICAL HEMP OIL PATCH | 50 MG

(Provides up to 96 hours of continuous relief)

This hypoallergenic adhesive patch, with its fabric pad filled with pain-relieving ingredients, can be worn for up to 96 hours!